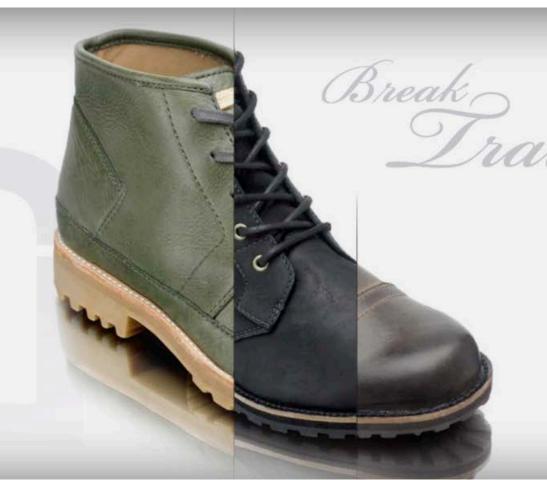

### ROCKPORT SHOES

DRESS

### Kiss your back-ups goodbye.

Every woman has a "spare pair." Whether flip-flops or high-tops, these every woman has a "spare part" whether tip-tops or negroops, these shoes serve one purpose get from point A to point 8, then get out of the way for the "nice" shoes. We've been imagining, and slowly building, a spare-free world for years now, and our approach to dress this season is a proud continuation of that ideal. We've focused on coupling elegance with ease, and fit with fashion, so that every step feels and looks as good as the bart.

Our Total Motion Collection includes the same mallooble construction, rushy insoles, and stable outsoles as before, but we've updated a few of our key designs in new, must-have hues and fashion-forward silbousties. Smart shoes you'll actually want to wear all day? Now there's an idea.