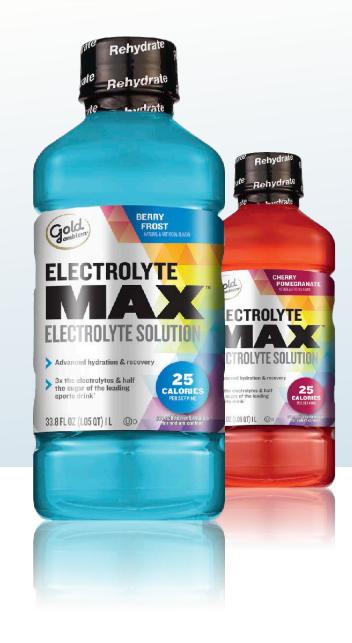

# CVS

caliber

CVSHealth.

lightweight moisturizer

aftersun instant hydrating spray 030

hyaluronic acid, baobab oil

alce leaf & see buckthorn

4oz (118mL)